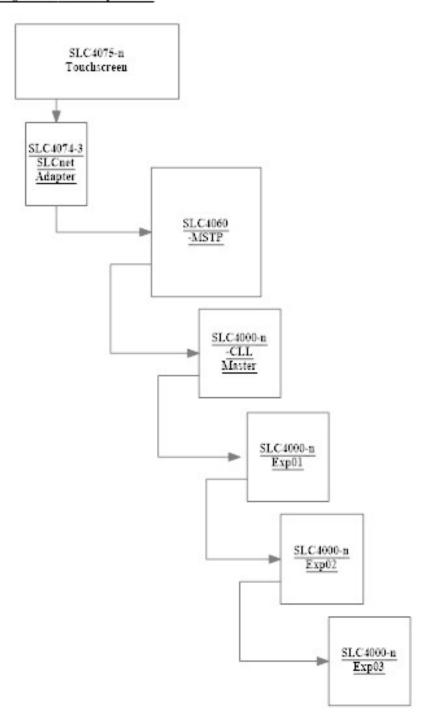

# Multiple Boiler 4 Blr - 8 Step Max - Configuration

#### BldgMngmtIntConfiguration-Multi8StepMax.sdr

- This configuration supports a manimum of 4 boilers, each with a maximum of 8 relay steps per boiler.
- The Classic Lead/Lag option is highly recommended.