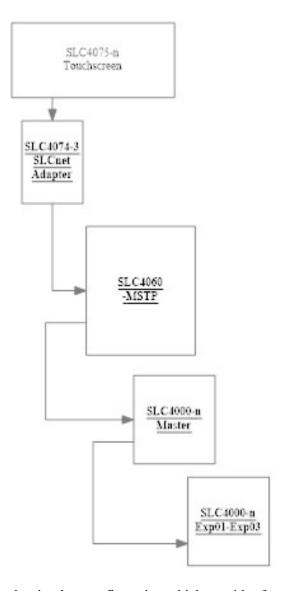

# Single Boiler Configuration

BldgMngmtIntConfigurationsSngl.sdr

• This is the simplest configuration which provides for a single boiler with up to 32 relay steps.