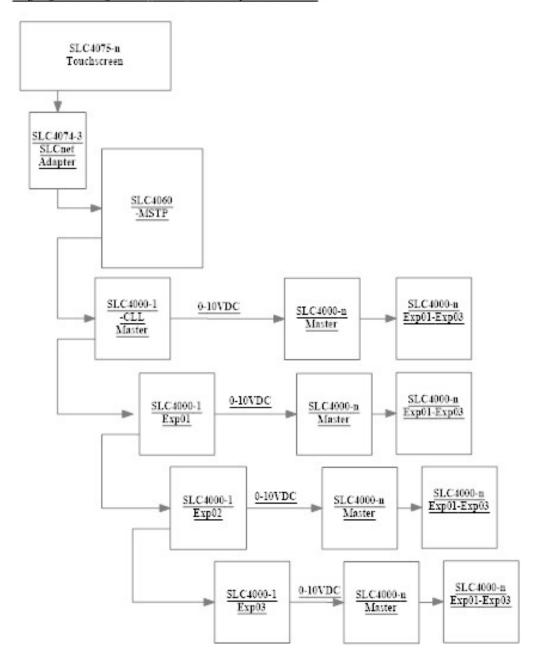

## Multiple Boiler 4 Banks-Extended Sequencer Chain

BldgMngmtIntConfigurations-4Banks-ExtendedSquencerChain.sdr

- This configuration supports a manimum of 4 boilers, each with a maximum of upt to 32 relay steps per boiler.
- The Classic Lead/Lag option is highly recommended.